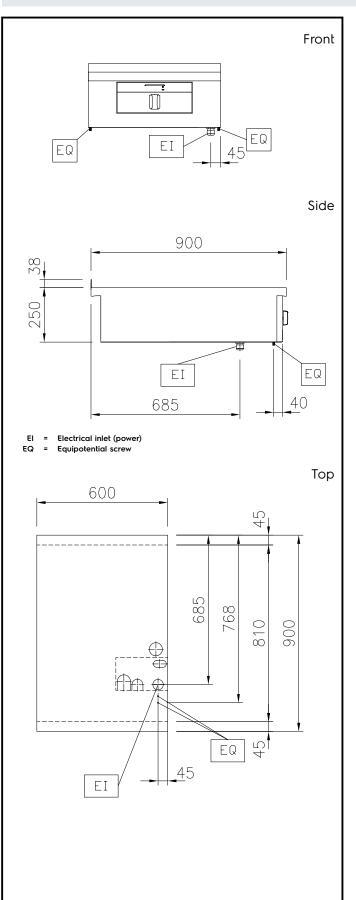

## Electric

| Supply voltage:<br>Total Watts:                                                                                                                                                | 230 V/1N ph/50/60 Hz<br>0.55 kW                                       |
|--------------------------------------------------------------------------------------------------------------------------------------------------------------------------------|-----------------------------------------------------------------------|
| Key Information:                                                                                                                                                               |                                                                       |
| External dimensions, Width:<br>External dimensions, Depth:<br>External dimensions, Height:<br>Net weight:<br>Configuration:<br>Front Plates Power:<br>Front Plates dimensions: | 600mm<br>900mm<br>250mm<br>32 kg<br>One-Side Operated;Top<br>0 - 0 kW |
|                                                                                                                                                                                |                                                                       |